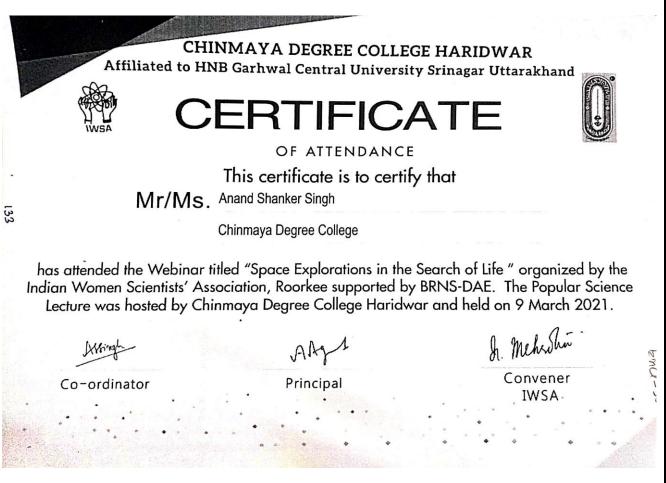

### CHINMAYA DEGREE COLLEGE BHEL, HARIDWAR

**3.2.1** Institution has created an ecosystem for innovations, Indian Knowledge System (IKS),including awareness about IPR, establishment of IPR cell, Incubation centre and other initiatives for the creation and transfer of knowledge/technology and the outcomes of the same are evident